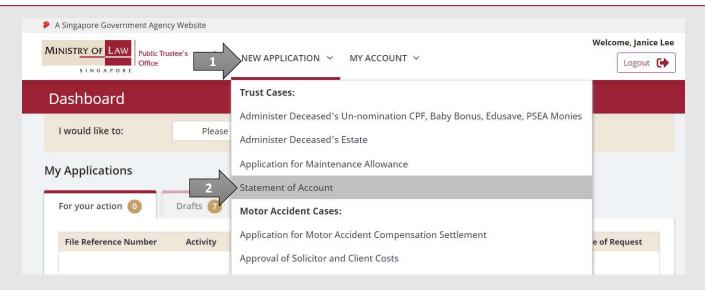

1. After you have logged in to the **PTO E-Service Portal**:

From the top menu, click on **NEW APPLICATION** and select the **Statement of Account** menu item.

OR

From the **Dashboard** page, select **I would like to** and select **View Statement of Account**.