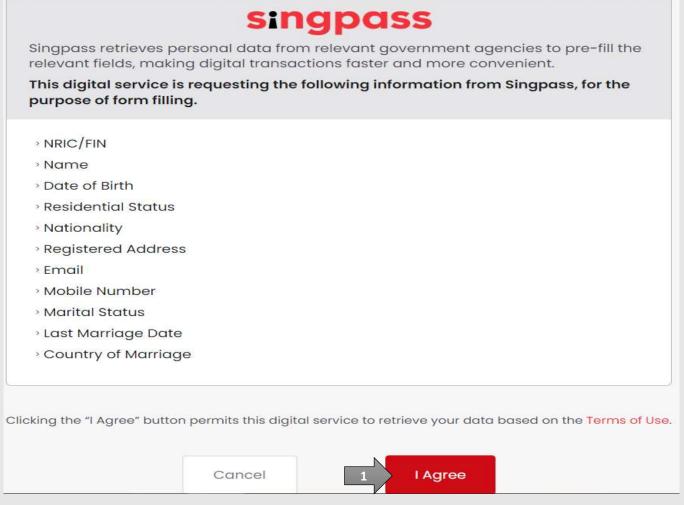

Provide permission for Singpass to retrieve and pre-fill information for the online application by clicking I Agree.

Read the Terms of Use for the agreement when using the online application.

- Click on the checkbox to indicate that you have read and are agreeable to the terms and conditions.
- Click on the Submit button.