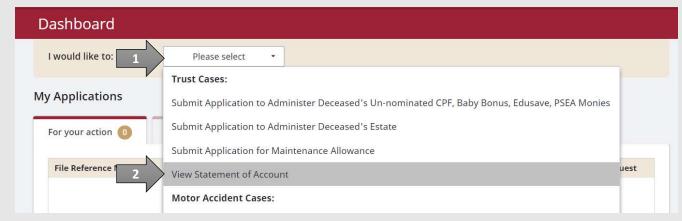

1. After you have logged in to the **PTO E-Service Portal**:

From the top menu, click on **NEW APPLICATION** and select the **Statement of Account** menu item.

OR

From the **Dashboard** page, select **I would like to** and select **View Statement of Account**.