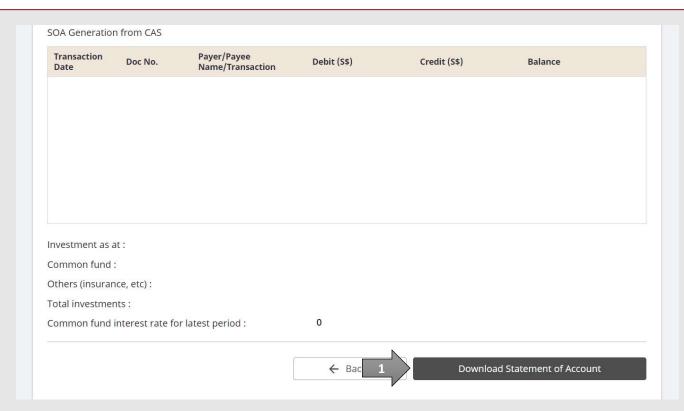

 View the Statement of Account.

**AND** 

Click on the **Download Statement of Account** button to view the PDF document of the Statement of Account.