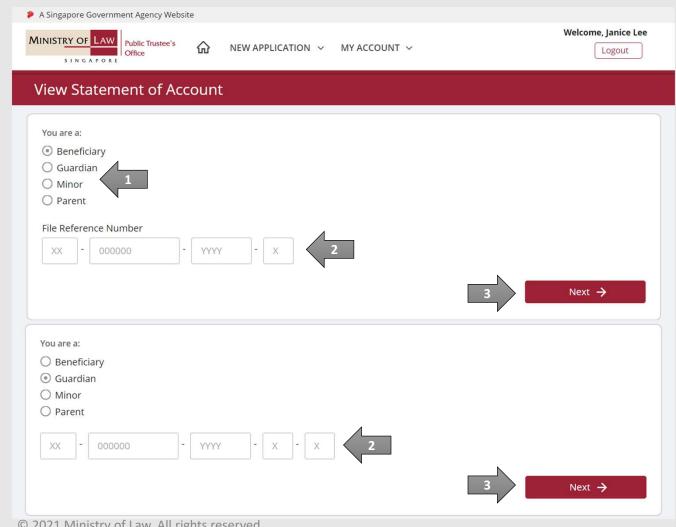

Note: Page is not applicable for users who login the first time.

© 2021 Ministry of Law. All rights reserved.

Select the option of person type you wish to view the statement of account.

> Enter the File Reference Number.

**AND** 

Click on the **Proceed** button.

Note: File Reference Number format:

Prefix – T / OA

File Reference Number – 123456

Year - YYYY

Check Digit – X

Sub Account – X (0 – Main Account to be entered by Beneficiary and 1 onwards for Guardian, Minor and Parent)