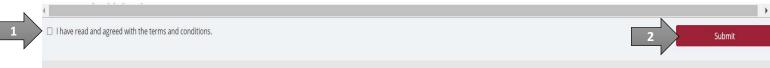

Provide permission for Singpass to retrieve and pre-fill information for the online application by clicking I Agree.

Read the Terms of Use for the agreement when using the online application.

- Click on the checkbox to indicate that you have read and are agreeable to the terms and conditions.
- Click on the Submit button.