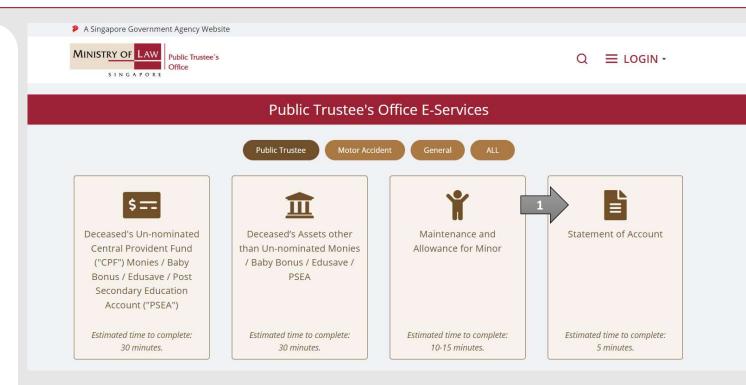

To begin, click on the E-Service for **Statement of Account**.

Proceed to log in with your selected log-in option.

If you do not have Singpass, please click on the 'Register' button to sign up for an account i.e. business user / individuals / foreign individuals. Otherwise, you will not be able to proceed with the online application.