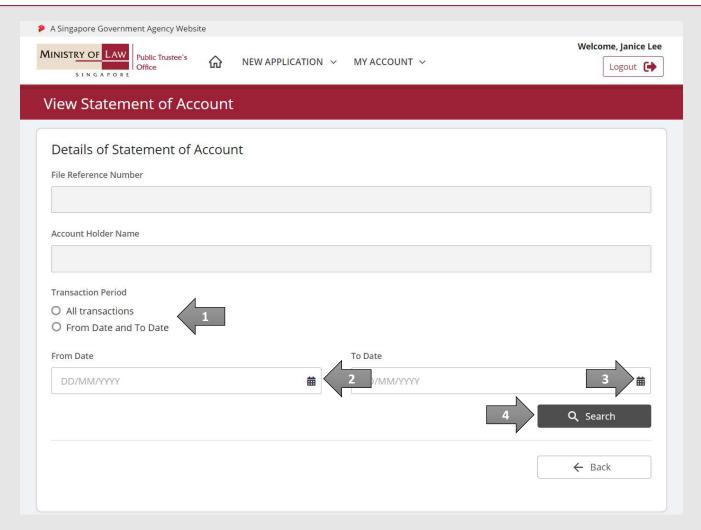

© 2021 Ministry of Law. All rights reserved.

Select the option of Transaction Period.

For **From Date and To Date**Transaction period, enter the **From Date** and **To Date**.

**AND** 

Click on the **Search** button.